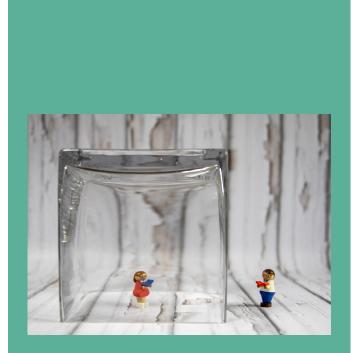

### ISOLATION

- Suggesting a shared phone and social media accounts for convenience
- Limiting or stopping visits with family and friends
- Moving you away from family so that it's hard to visit them
- Fabricating lies about you to others
- Monitoring your phone calls and messages with family and cutting the line off if anyone tries to intervene
- Convincing you that your family hates you and doesn't want to talk to you