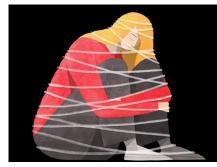

Coercive control is an abusive behaviour used to cause fear and/or control of a person or situation and can often go undetected in a relationship.

For assistance or support for yourself or your family please contact

# WHAT IS COERCIVE CONTROL

"Some people may not recognise they are in an abusive relationship because there may be no physical violence"